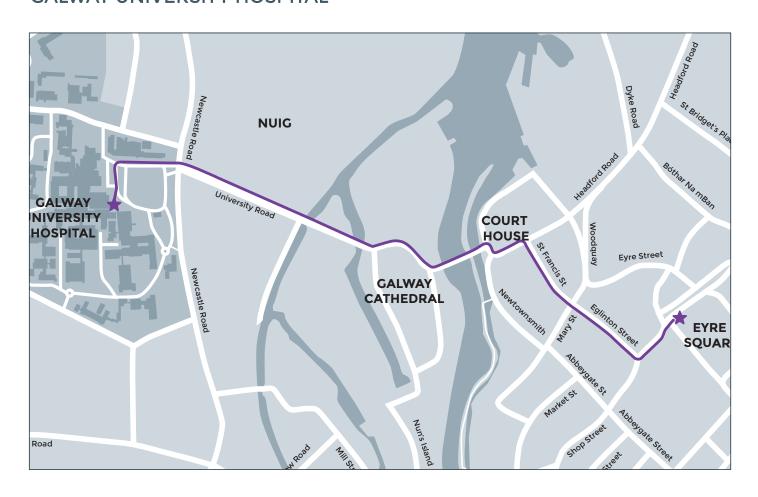

## **EYRE SQUARE WALK**

**OUTBOUND Distance: 1.2 KMs** Time: 15 Mins No. of Steps: 1,500

**ROUND TRIP** Distance: 2.4 KMs Time: 30 Mins

No. of Steps: 3,000

## **Directions**

- 1. Start at the main hospital door, walk out the front gate of GUH, cross the road at the traffic lights.
- 2. Continue walking on University Road.
- 3. Pass the Cathedral on your right.
- 4. Cross over the Salmon Weir Bridge.
- 5. Walk straight on to traffic lights (The Court House now on your left).
- 6. Take a right at traffic lights.
- 7. Walk up Eglington Street until you come to a T-Junction at Brown Thomas' store.
- 8. Take a left here and walk to Eyre Square.
- 9. Turn around here and follow the same route back to GUH.