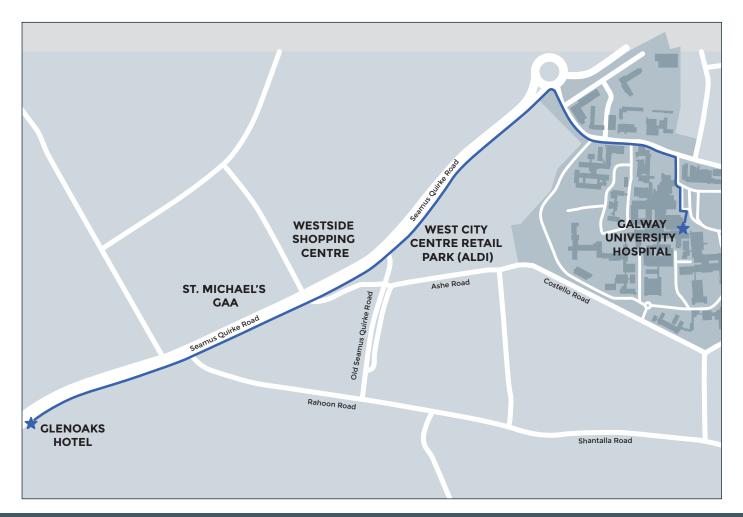

## **GLEN OAKS HOTEL WALK**

OUTBOUND **Distance: 2.1 KMs** Time: 30 Mins No. of Steps: 2,625

**ROUND TRIP** Distance: 4.2 KMs Time: 60 Mins No. of Steps: 5,250

## Directions

- 1. Start at the main hospital door, take a left and walk towards the back gate of GUH.
- 2. Keeping the Mortuary on your left and the Diabetes Clinic on your right.
- 3. At the back gate take a left and walk straight on.
- 4. Keep the petrol garage, and West City Centre Retail Park (Aldi) on your left.
- 5. Keep walking straight on with the Westside Shopping Centre on your right.

- 6. Continue walking straight on keeping St. Michael's GAA grounds on your right.
- 7. Walk straight on through the traffic lights.
- 8. Until you arrive at the Glen Oaks Hotel on vour left.
- 9. Turn around here and follow the same route back to GUH.