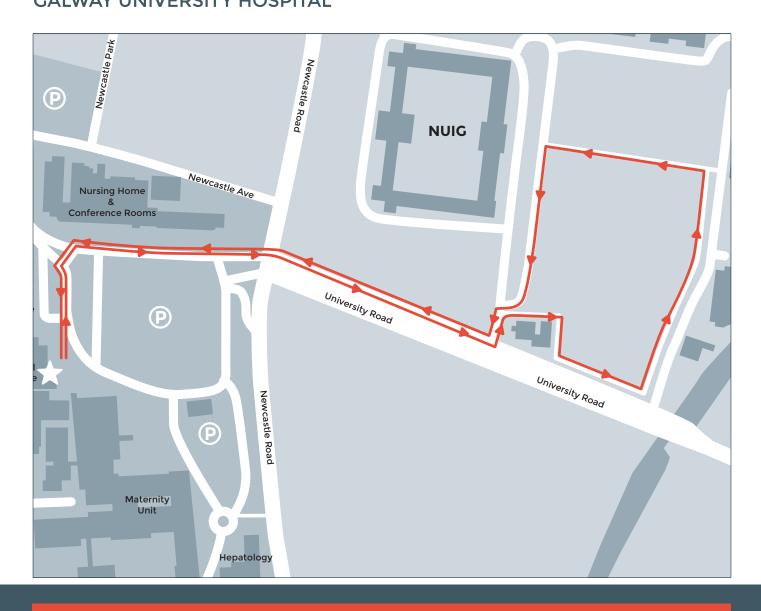

## **NUIG WALK**

Time: 15 Mins No. of Steps: 1,375 Distance: 1.1 KMs

## **Directions**

- 1. Start at the main hospital door, take a left.
- 2. Walk along by the former 'Nurses Home'.
- 3. Walk out the main gate and cross the road at the traffic lights.
- 4. Keep NUIG on your left as you walk towards the
- 5. Take the first left into the main NUIG entrance.
- 6. Turn immediately right at the Gate Lodge.

- 7. Follow the path around the green area and walk back to the Gate Lodge.
- 8. Exit NUIG's main entrance and turn right, walking back to main hospital gate.
- 9. Keep the former nurses home on your right.
- 10. Walk back to main hospital door.