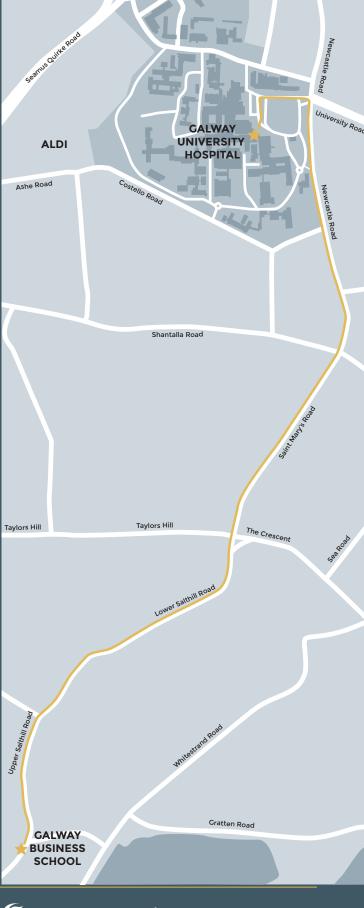

## **SALTHILL WALK**

**OUTBOUND** 

Distance: 2 KMs Time: 30 Mins

No. of Steps: 2,500

ROUND TRIP
Distance: 4 KMs
Time: 60 Mins

No. of Steps: 5,000

## **Directions**

- 1. Start at the main hospital door, walk out the front gate of GUH and take an immediate right.
- 2. Walk straight on (keeping Presentation NS on your left).
- 3. Continue walking straight on crossing the road at Cookes.
- 4. Continue walking on to St. Mary's Road, (keeping St. Mary's Secondary School on your right).
- 5. Continue to the traffic lights at the bottom of Taylors Hill.
- 6. Walk straight on to lower Salthill road (keeping the petrol garage and Ward's Hotel on your left).
- 7. Continue walking straight on (keeping PJ Flaherty's pub on your right).
- 8. Until you come to Galway Business school on your left, opposite the Warwick Hotel.
- 9. Turn about here and follow the same route back to GUH.