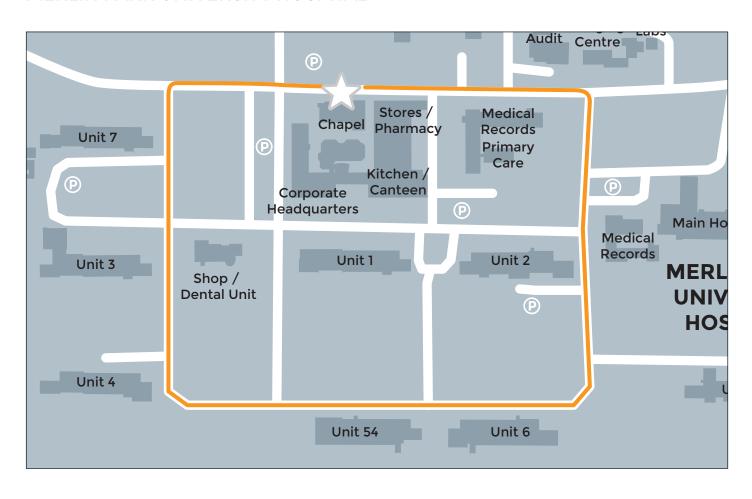

## THE NOEL BROWNE WALK

Distance: 1 KM Time: 15 Mins No. of Steps: 1,250

## **Directions**

- 1. Start at the church and walk towards the main hospital.
- 2. Take the 2nd left (not counting the entrance to the car park) and walk past Unit 7 (Dialysis Unit).
- Walk past Units 3 (Podiatry Clinic) and 4 (Rehabilitation Unit).
- 4. Turn left and walk past Units 5 & 6 (Community Nursing).

- Continue to the end, turn left keeping Unit 8
  (Orthopaedic Outpatients Clinic) on your right,
  continue straight on to the main driveway.
- 6. Turn left here and walk along the pathway.
- 7. Continue walking along the pathway, to finish at the church.