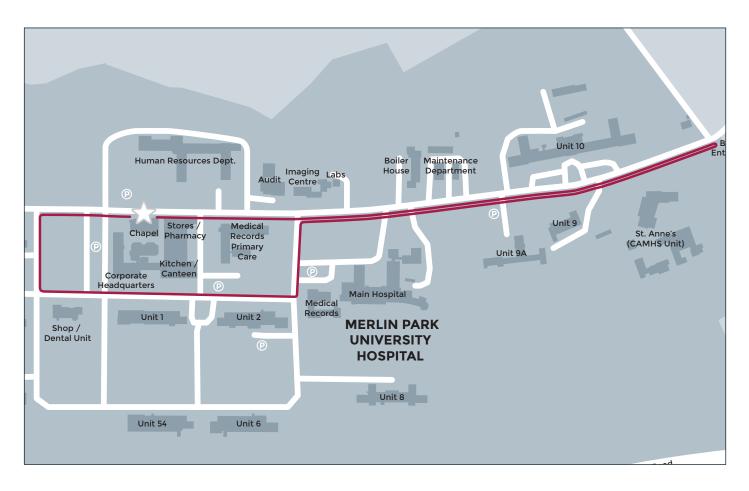

#### THE NORMAN WHITE WALK

**Distance: 1.6 KMs** 

Time: 18 Mins

#### Directions

- 1. Start at the church and walk towards the main hospital entrance.
- 2. Take the 2nd left (not counting entrance to car park) and walk past Unit 7 (Dialysis Unit).
- 3. Take the first left and continue walking past the shop, past Units 1 (Home Dialysis Unit) & 2 (Physiotherapy) and walk up to the T-Junction.
- 4. Take a left at the T-Junction.

- 5. Continue straight to the main driveway and take a right.
- 6. Follow this pathway.
- 7. Continue along this pathway up to the back gate of the hospital.
- 8. Turn around here at the 'style'.
- 9. Continue walking along the pathway to finish at the church.