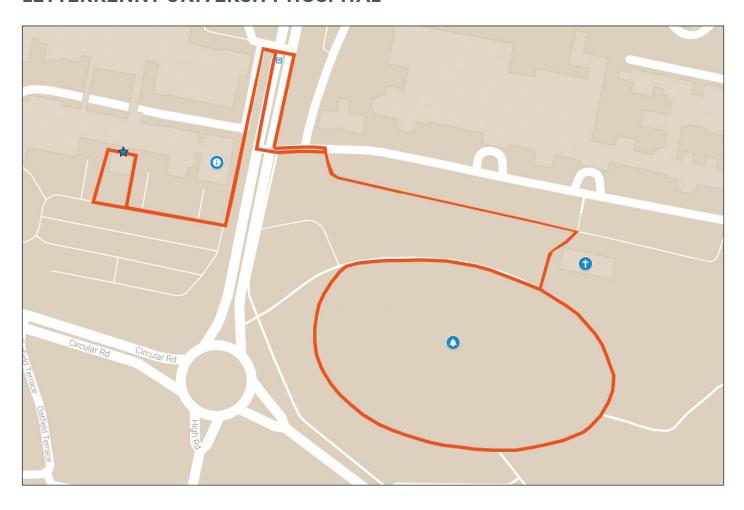

## LETTERKENNY UNIVERSITY HOSPITAL

## **TOWN PARK LOOP**

2 LOOPS Distance: 1.8 KMs Time: 20 Mins No. of Steps: 2,362 4 LOOPS Distance: 2.8 KMs Time: 35 Mins No. of Steps: 3,674 6 LOOPS Distance: 3.8 KMs Time: 55 Mins No. of Steps: 4,986

Distance can only be achieved when one has walked a minimum of a double loop of the town park

## **Directions**

- 1. Start at the main door to the hospital, turn left.
- 2. Walk up towards 'Old Outpatients Department' and turn right.
- 3. Cross the road safely and enter St Conal's grounds.
- 4. Turn right and walk towards 'The Vestry'.
- 5. Enter the park at the entrance to 'The Vestry' and commence the loop walk.
- 6. Complete 2 loops and return to the main door of the hospital.