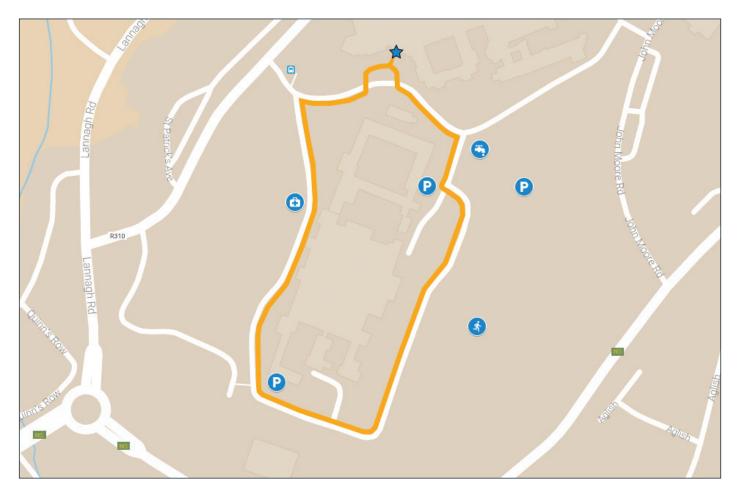

#### **GMIT LOOP**

Distance: 0.92 KMs

Time: 10 Mins

No. of Steps: 1,140

#### Directions

- 1. Start at main door of the hospital and walk towards St. Mary's.
- 2. Pass the grotto, 'births, marriages and deaths registration office' and continue walking keeping the main entrance to the GMIT on your left.
- Continue walking towards the campus library and then turn left at the Centre for Nurse Education.
- 4. Proceed to walk towards the student/staff car park, continue walking keeping the running track on the right.
- 5. Follow the road back up towards the watertower, continue walking keeping to the right of St Mary's building. Return to the main door of the hospital.