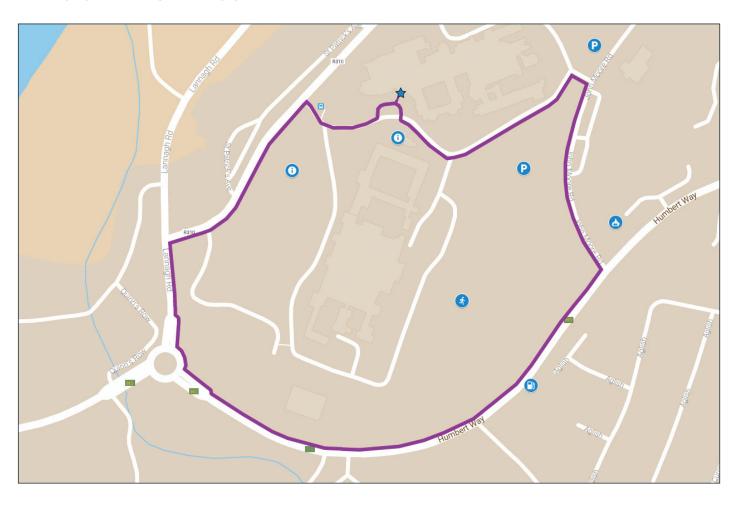

## **MAYO UNIVERSITY HOSPITAL**

## **HUMBERT WAY LOOP**

Distance: 1.8 KMs Time: 20 Mins No. of Steps: 3,100

## **Directions**

- 1. Start at the main door of the Hospital.
- 2. Turn right and walk down to the main entrance.
- 3. Turn left onto St. Patrick's Avenue, passing the 'Occupational Health' building on the left.
- 4. Follow the footpath to Lough Lannagh Tjunction.
- 5. Turn left, follow the footpath towards the Westport Road roundabout.
- 6. Take the first left at the roundabout onto 'Humbert Way.'
- 7. Keep the Topaz Garage on your right.
- 8. Take the next left at the fire station.
- 9. Instead of turning left at staff car park, continue walking towards the 'Mall.'

- 10. Follow the footpath around to the left keeping Mayo County Council offices on your left.
- 11. Turn left at the traffic lights.
- 12. Walk up the hill, keep the old post office and the TF hotel on your right.
- 13. Walk along St. Patricks Avenue, parallel to the main hospital building.
- 14. Continue to main entrance to the hospital/ GMIT and walk back to the main door of the hospital.