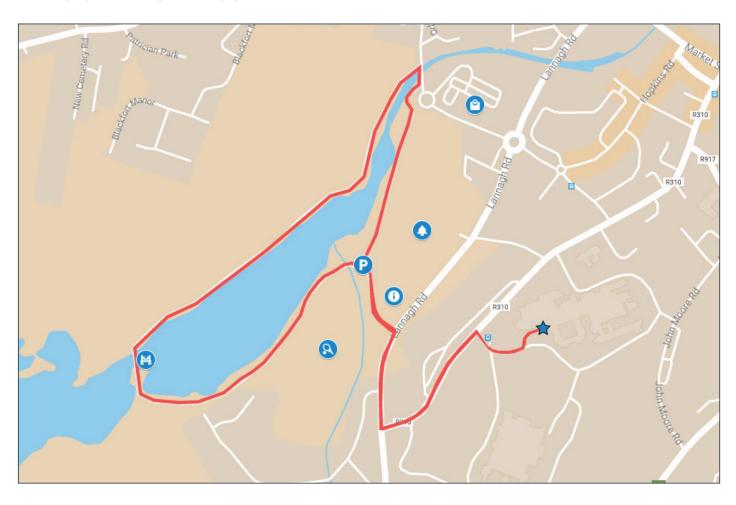

## **LOUGH LANNAGH WALK**

Distance: 3.3 KMs Time: 30 Mins No. of Steps: 3,370

## Directions **Directions**

- 1. Start at main entrance to hospital and turn right to the hospital gate.
- 2. Take a left on to St. Patrick's avenue and walk to Lannagh road.
- 3. Take a right here and cross the road at the entrance to Lough Lannagh car park.
- 4. At the car park turn left to follow the path around the lake.
- 5. Cross the bridge follow the path to the right.
- 6. Stay on the path until you come to the Aldi bridge.

- 7. Cross the bridge and follow the lake around until you come to the car park.
- 8. Exit onto Lannagh road and turn left.
- 9. Take the first left onto St. Patricks avenue.
- 10. Turn right in the hospital gate and finish at the front door of the hospital.