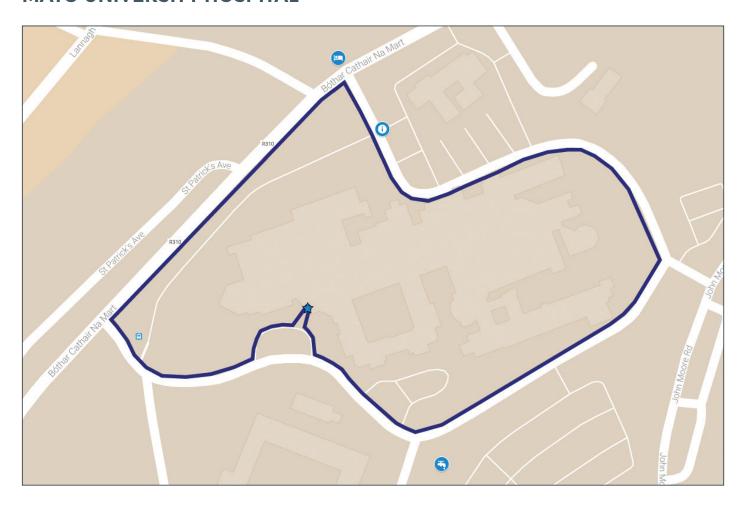

## **MAYO UNIVERSITY HOSPITAL**

## ST PATRICK'S WALK

Time: 10 Mins No. of Steps: 1,039 Distance: 929 Ms

## **Directions**

- 1. Start at the front door of the hospital, turn right and walk towards the main gate of the hospital.
- 2. At the main gate turn right walking onto St Patrick's avenue.
- 3. Walk along this road until you are opposite the front of the 'Travellers Friend' Hotel.
- 4. Turn right here and re-enter the hospital grounds. Walk towards the barrier.
- 5. Veering left follow the road around the back of the hospital until you come to a barrier.
- 6. Turn right at the barrier, following the path up towards the water tower.
- 7. Continue on this road until you reach the main door of the hospital.