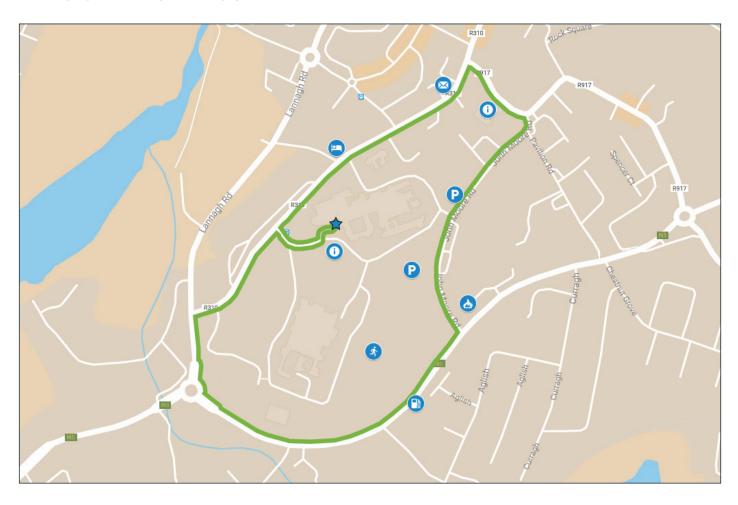

## THE MALL LOOP

Distance: 2.55 KMs Time: 30 Mins No. of Steps: 3,100

## **Directions**

- 1. Start at the main door of the Hospital.
- 2. Turn right and walk down to the main entrance.
- 3. Turn left onto St. Patrick's Avenue, passing the 'Occupational Health' building on the left.
- 4. Follow the footpath to Lough Lannagh Tjunction.
- 5. Turn left, follow the footpath towards the Westport Road roundabout.
- 6. Take the first left at the roundabout onto 'Humbert Way.'
- 7. Keep the Topaz Garage on your right.
- 8. Take the next left at the fire station.
- 9. Instead of turning left at staff car park, continue walking towards the 'Mall.'

- 10. Follow the footpath around to the left keeping Mayo County Council offices on your left.
- 11. Turn left at the traffic lights.
- 12. Walk up the hill, keep the old post office and the TF hotel on your right.
- 13. Walk along St. Patricks Avenue, parallel to the main hospital building.
- 14. Continue to main entrance to the hospital/ GMIT and walk back to the main door of the hospital.