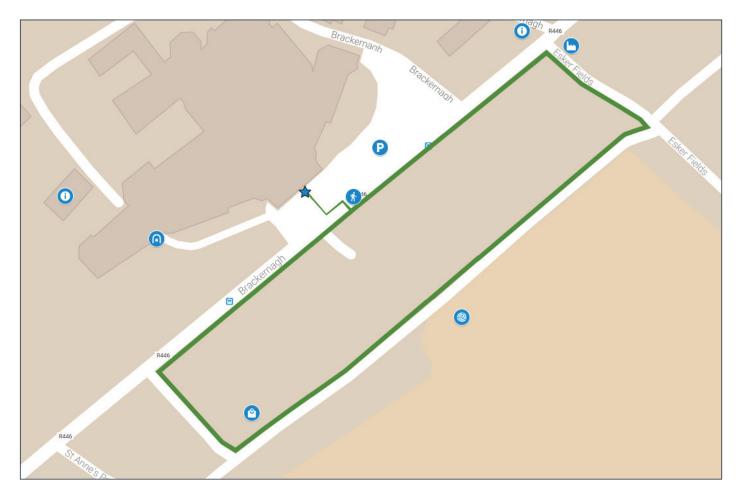

#### **ESKER WALK**

Distance: 860 Ms

#### Directions

- 1. Start at the main door to the hospital.
- 2. Walk out the walk hospital entrance.
- 3. Take a left and walk towards the town.
- 4. Cross the road safely at the pedestrian crossing.
- 5. Once across the road walk towards the town.
- 6. Take the first right into Brackernagh Development Park.
- 7. Take the next right, keeping the pitches on your left.
- 8. Walk up along this roadway.

- 9. Continue walking up this road, keeping Dunnes, Supervalu on your right.
- 10. Walk to the top of the road.
- 11. Take a right turn here and walk towards the main road.
- 12. At the main road take a right and walk back to the pedestrian crossing.
- 13. Cross the road here safely and walk back to the main hospital entrance.