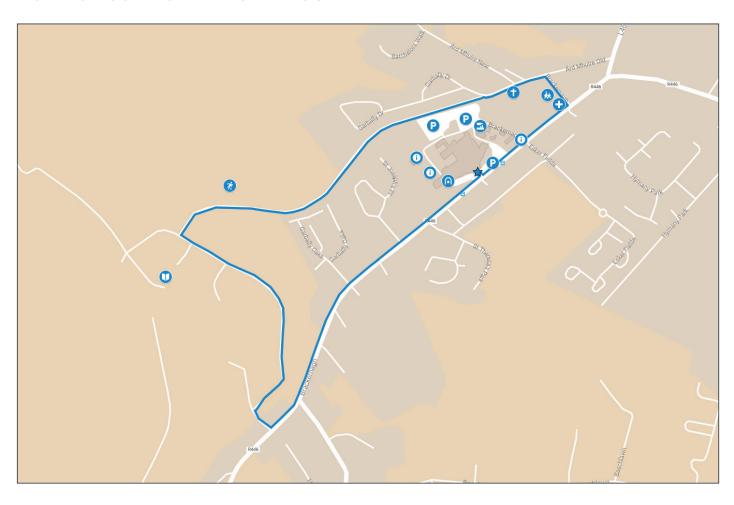

## **GARBALLY WALK**

Distance: 3,064 Ms Time: 30 Mins No. of Steps: 4,021

## **Directions**

- 1. Start at the main door of the hospital.
- 2. Walk out the main hospital entrance and turn left.
- 3. Walk towards the town.
- 4. Continue walking towards the town and take the first left (at the Health Centre).
- 5. Continue walking on the path, keeping the Family Centre on your left.
- 6. Walk to the end of this road and take the next left.
- 7. Walk along Garbally drive, keep the Franciscan Convent on your left.
- 8. Walk down this laneway which runs behind the hospital car park.
- 9. Continue walking down this lane.
- 10. Continue along this path.
- 11. Continue along this path walking straight on past the bollards.
- 12. Continue walking along this path.
- 13. Continue walking along this path.

- 14. Continue walking along this path.
- 15. Continue along this path which runs alongside Garbally College playing pitches.
- 16. Continue along this path which runs alongside Garbally College playing pitches.
- 17. Continue along this path which runs alongside Garbally College playing pitches.
- 18. Turn left once you come out onto the main driveway into Garbally College.
- 19. Walk along this driveway out towards the main gate to Garbally College.
- 20. Walk along this driveway out towards the main gate to Garbally College.
- At the main gate to Garbally College, take a left turn.
- 22. Walk back along the footpath to the main entrance to the hospital.