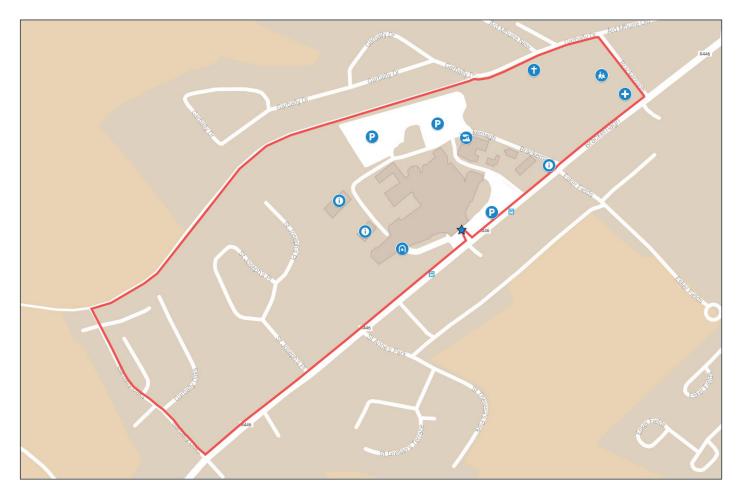

#### OAK WALK

Distance: 1,434 Ms

Time: 15 Mins

#### No. of Steps: 1,882

#### Directions

- 1. Start at the main door of the hospital.
- 2. Walk out the main hospital entrance and turn left.
- 3. Walk towards the town.
- 4. Continue walking towards the town and take the first left (at the Health Centre).
- 5. Continue walking on the path, keeping the Family Centre on your left.
- 6. Walk to the end of this road and take the next left.
- 7. Walk along Garbally drive, keep the Franciscan Convent on your left.
- 8. Walk down this laneway which runs behind the hospital car park.
- 9. Continue walking down this lane.

- Continue along this path walking straight on to the bollards, take a left at the bollards.
- 12. Walk up along the path into a housing estate.
- 13. Walk along this laneway, always keeping the hospital railings on your left.
- 14. Walk along this laneway, always keeping the hospital railings on your left.
- 15. Continue walking out this laneway, towards the main road.
- 16. Once you arrive at the main road, take a left and walk back to the main entrance of the hospital.