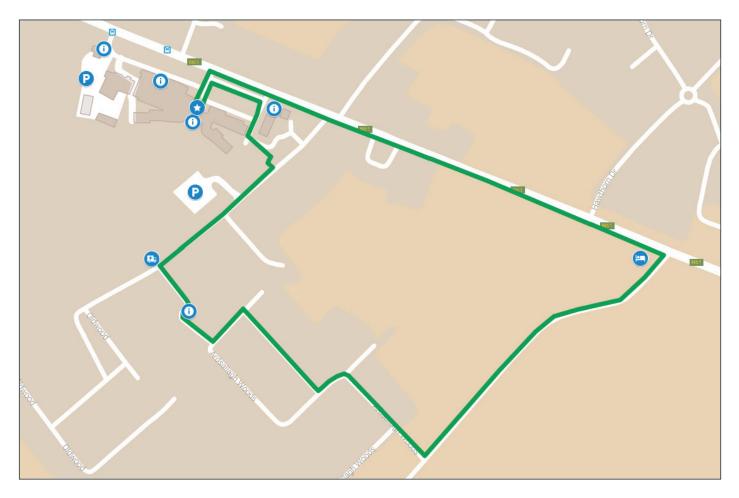

#### **ARDSALLAGH WOODS WALK**

**Distance: 1.8 KMs** 

Time: 20 Mins

#### Directions

- 1. Start at the main door of the hospital.
- 2. Walk out the main hospital entrance and take an immediate right.
- 3. Walk straight on and take the next right at the 'Outpatients Department' .
- 4. Continue walking towards the ramp.
- 5. Walk down the ramp.
- 6. Continue walking until you come to a gap in the wall.
- 7. Walk out this gap and take a right.
- 8. Walk down along this road.
- 9. Cross over to the footpath when it is safe to do so.
- 10. Take a left at the Ambulance Base or at the bungalow.
- 11. Walk down this road.
- 12. Take a right at the bollards at the bottom of the road.
- 13. Follow the path into the Ardsallaght Woods housing estate.

- 14. Take an immediate left and follow the path for 100 metres.
- 15. Turn right now, walking on the footpath.
- 16. Take a left at the junction.
- 17. Walk along the path and then take the first right.
- 18. Continue walking down the path to the main entrance to the housing estate.
- 19. At the main entrance to Ardsallaght Woods housing estate take a left here, bringing you out onto the road.
- 20. Walk safely along the roadside up to Hannon's Hotel.
- 21. Take a left at the Hotel junction.
- 22. Walk safely along the main road back to the main hospital entrance.
- 23. Take a left at the main hospital entrance.
- 24. Walk back to the main door of the hospital.