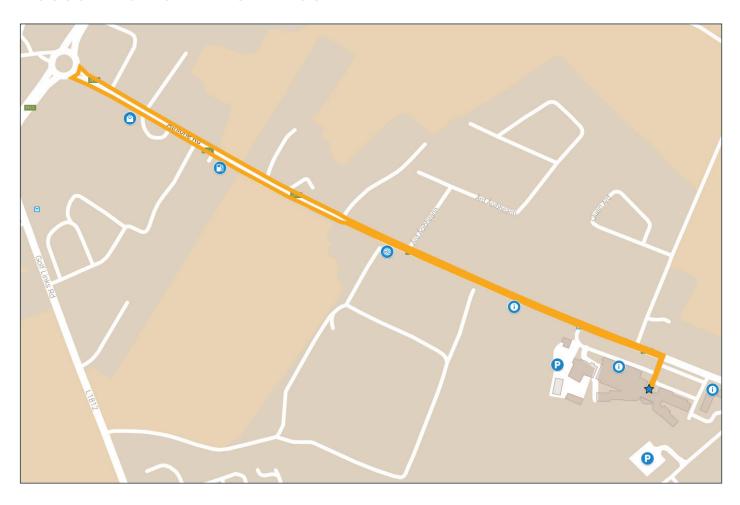

## **Directions**

- 1. Start at the main door of the hospital.
- 2. Walk out the main hospital entrance.
- 3. Turn left at the junction, onto the Athlone Road and walk towards the town.
- 4. Walk past St. Coman's Cemetery and Dr. Hyde Park, keeping them on your left.
- 5. Continue walking keeping the garage and Gannons Carpet shop on your left.
- 6. Continue walking to the roundabout.
- 7. Turn around here at the Roundabout.
- 8. Walk back to the main hospital entrance.
- 9. Turn right and walk back to the main door of the hospital.