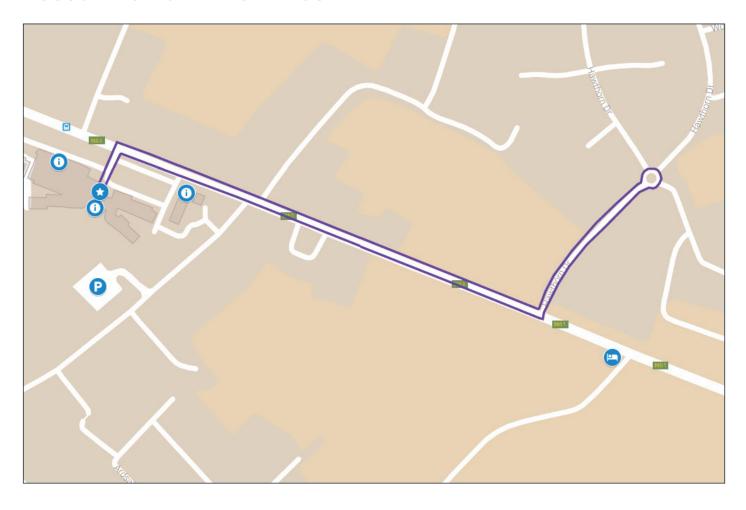

## **HAWTHORN WALK**

Time: 15 Mins No. of Steps: 1,814 Distance: 1,382Ms

## **Directions**

- 1. Start at the main door of the hospital.
- 2. Walk to main hospital entrance and take a right.
- 3. Cross over the road when it is safe to do so.
- 4. Walk along the footpath towards Hannon's Hotel.
- 5. Continue walking along this footpath.
- 6. Take the second left, the entrance into Hawthorn Drive housing estate.
- 7. Continue walking along the path.
- 8. Walk up to the roundabout.

- 9. Walk around the roundabout.
- 10. Cross back over onto the footpath on the right hand side of the road.
- 11. Walk back to the hospital main entrance and take a left.
- 12. Walk back to the main door of the hospital.