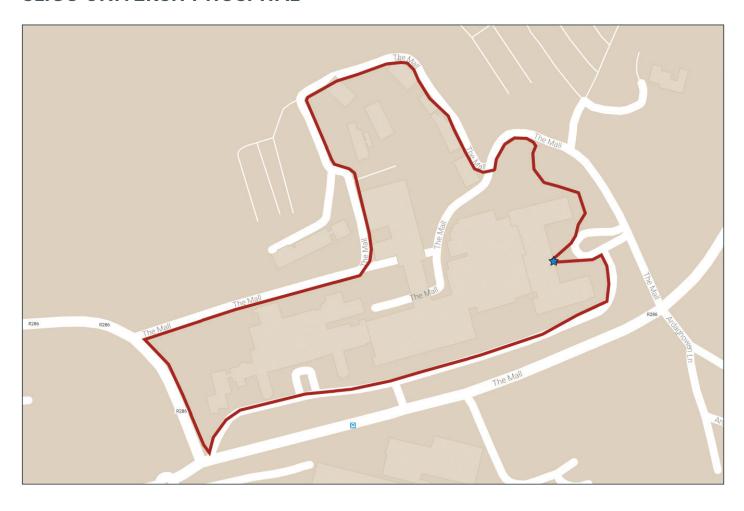

## SLIGO UNIVERSITY HOSPITAL

## **INTERNAL LOOP WALK**

Time: 15 Mins No. of Steps: 1,640 Distance: 1.25 KMs

## **Directions**

- 1. Start at the main door of the hospital.
- 2. Take a right turn walking towards the car park.
- 3. Walk through the hospital car park.
- 4. Continue walking through the car park, keeping the main hospital building on your
- 5. Continue walking through the car park.
- 6. Exit the hospital grounds at the 'North West Hospice Entrance'.
- 7. Take an immediate right.
- 8. Walk up towards the small roundabout and then take a right here.
- 9. Walk up the hill.
- 10. Take a right here at the top of the hill, re-entering SUH grounds.

- 11. Continue walking straight on towards the Public car park.
- 12. Continue along this path.
- 13. Continue walking down the path keeping the car parks on your right and left.
- 14. Walk down towards the small roundabout.
- 15. Walk up the hill into the public car park.
- 16. Walk across the car park.
- 17. Follow the path back to the main door of the hospital.