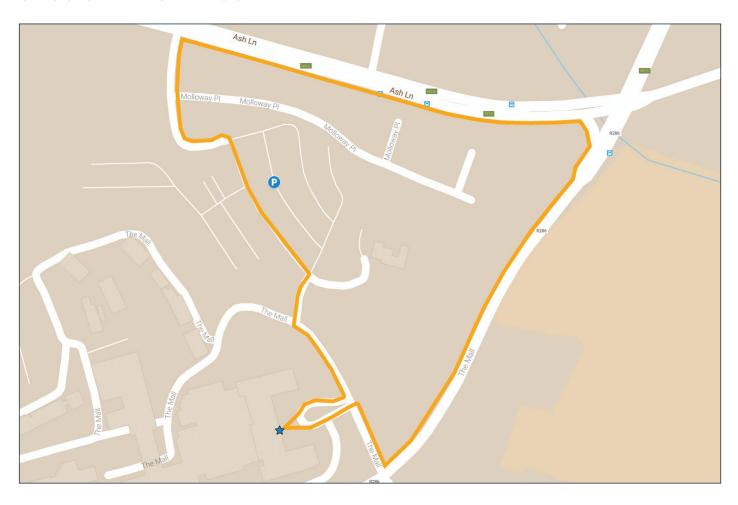

## **OUTER LOOP WALK**

**Distance: 1 KMs** Time: 15 Mins No. of Steps: 1,250

## **Directions**

- 1. Start at the main door of the hospital door.
- 2. Take a left turn and follow the path to the car park.
- 3. Follow the path into the car park.
- 4. Walk to the hospital car park.
- 5. Walk through the hospital car park.
- 6. Continue walking down to the small roundabout.
- 7. Walk to the Ash Road Lane Junction.
- 8. Take an immediate right turn at the Ash Lane junction
- 9. Walk along the Ash Lane road, keeping Sligo IT on your left.
- 10. Walk up to the junction.

- 11. Turn immediately right when you reach the junction and walk up the hill.
- 12. Follow the footpath up the hill.
- 13. Continue walking until you reach Sligo University Hospital main entrance on your
- 14. Turn right here and walk back to the main door of the hospital.